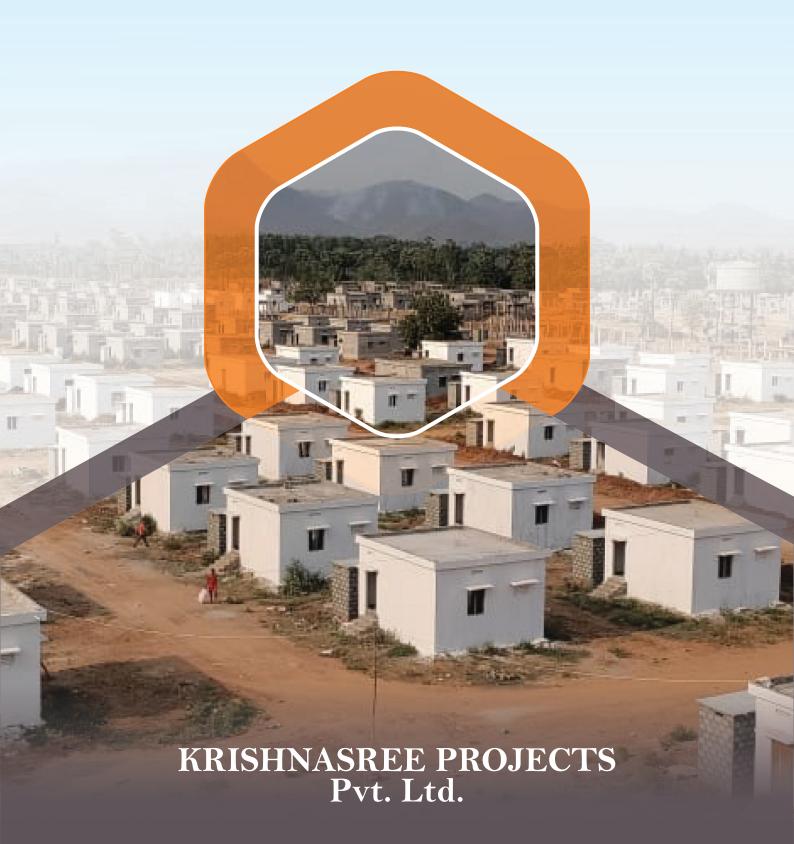

# KPPL arrived to meet the need of the hour, as its time has come!

#### About us

M/S Krishnasree Projects Pvt Ltd (KPPL) is an aspiring construction company, formed by enthusiastic entrepreneurs in the year 2020, backed by highly skilled professionals, engineers and financial administrators. The Vijayawada based company has gained an impressive entry by undertaking and successfully completing few civil projects in Andhra Pradesh to be narrated herein.

#### Projects undertaken

Supply, execution and completion of 562 nos PDF houses and infrastructures for Rehabilitation and Resettlement (R&R) colony:

Location: Ramannadudem, West Godavari District Panchayat Raj Department, Eluru, AP.

### Special features of the project

- No of houses: 526
- · Roads and Drains
- Community Hall, School and Shopping complex
- Anganwadi, Bus shelter and Post office
- · GCC store and Places of worship
- Water tank (120 KL), Bore wells and supply line