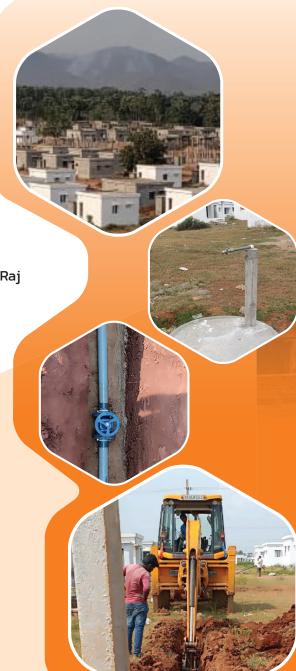

KPPL is equipped with its own machinery and tools to independently undertake building complex with all facilities, including approach roads, drains, toilets, bus shelters, post office, GCC stores, worship places, community halls, schools, Anganwadi, shopping complex, bore wells, water supply, etc.

#### Projects undertaken

Supply, execution and completion of 562 nos PDF houses and infrastructures for Rehabilitation and Resettlement (R&R) colony:

Location: Ramannadudem, West Godavari District Panchayat Raj Department, Eluru, AP.

### Special features of the project

- No of houses: 526
- · Roads and Drains
- Community Hall, School and Shopping complex
- Anganwadi, Bus shelter and Post office
- · GCC store and Places of worship
- Water tank (120 KL), Bore wells and supply line